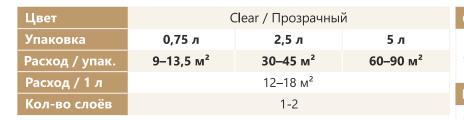

Расход и количество слоёв зависят от подготовки поверхности, типа древесины, способа нанесения.