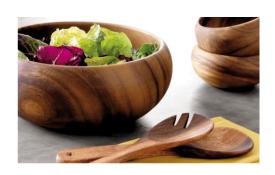

## Возможное применение:

- разделочные столы и доски;
- подносы для пиццы;
- салатницы;
- деревянная посуда.

| Цвет           | Clear / Прозрачный |
|----------------|--------------------|
| Упаковка       | банка 0,25 л       |
| Артикул        | 350039             |
| Расход / упак. | 7,5 м²             |
| Расход / 1 л   | 30 м²              |
| Кол-во слоёв   | 1                  |