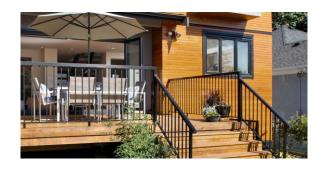

# Масло для деревянных фасадов и террас

Маскирует посеревшее дерево без перешлифовки

### Свойства и характеристики материала

- Всего в 1 слой напитывает, защищает и обновляет любые деревянные поверхности.
- Маскирует посеревшее дерево без перешлифовки, создаст натуральный оттенок.
- Твердеет внутри дерева, а не на поверхности.
- Создает прочное износостойкое покрытие.
- Защита от уф-лучей и воды.
- Для горизонтальных и вертикальных наружных деревянных поверхностей.

#### Возможное применение:

- фасады из гладкой и грубой древесины;
- террасная доска;
- окна и двери;
- садовая мебель;
- беседки и навесы;
- деревянные ограждения и заборы.

| Цвет           | Natural / Натуральное дерево |          |          |
|----------------|------------------------------|----------|----------|
| Упаковка       | 0,75 л                       | 2,5 л    | 5 л      |
| Расход / упак. | 9–13,5 м²                    | 30–45 м² | 60-90 м² |
| Расход / 1 л   | 12-18 м²                     |          |          |
| Кол-во слоёв   |                              | 1        |          |
|                |                              |          |          |